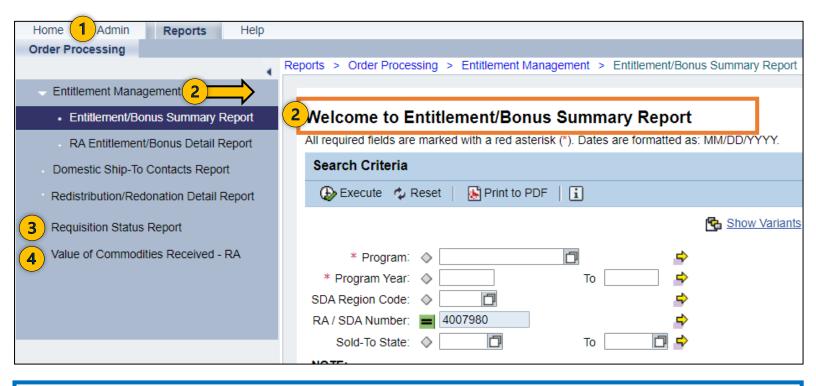

## \*Most frequently accessed reports included below:

- **Available Functions:** View Only-RA users see the Home, Admin, Reports, and Help tabs in the top navigation.
- Entitlement Management Reports: Displays summary of beginning and remaining entitlement balances, list of requisitions, and the impact of each request on balance.
- Requisition Status Report:
  Displays status and information for material line items throughout order life cycle.
- Value of Commodities Received-RA Report: Displays details on value of commodities received.